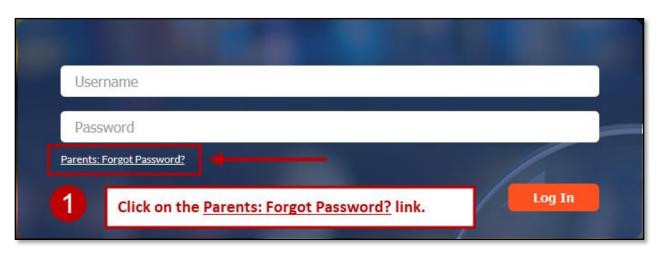

## Focus Parent Portal – Requesting a Temporary Password

Focus Website: <a href="https://osceola.focusschoolsoftware.com/focus">https://osceola.focusschoolsoftware.com/focus</a>