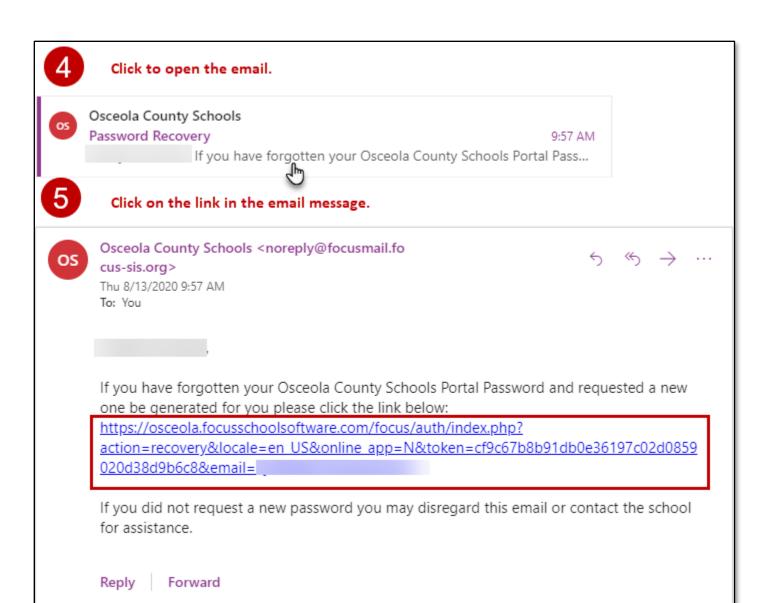

## Password Recovery

Log into the Parent Portal with your username and your temporary password which will be displayed here.

We have generated a new random password for you. You can now login using the credentials below: