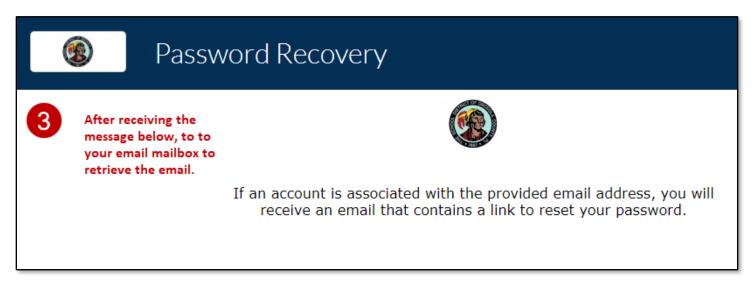

## Password Recovery

Log into the Parent Portal with your username and your temporary password which will be displayed here.

We have generated a new random password for you. You can now login using the credentials below: