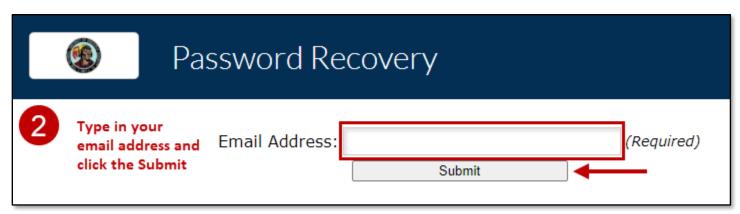

## Focus Parent Portal – Requesting a Temporary Password

Focus Website: <a href="https://osceola.focusschoolsoftware.com/focus">https://osceola.focusschoolsoftware.com/focus</a>