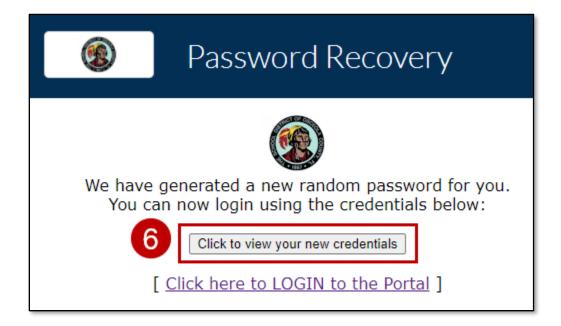

## Password Recovery

Log into the Parent Portal with your username and your temporary password which will be displayed here.

We have generated a new random password for you. You can now login using the credentials below:

Username:

Password:

[ Click here to LOGIN to the Portal ]

Save 8 Once you log in, you be taken to the screen to Notifications **Linked Accounts** Display Options Password change your password. The current password is You are required to change your password. the temporary one you Current Password just received. Click the Save button when done. New Password Verify New Password